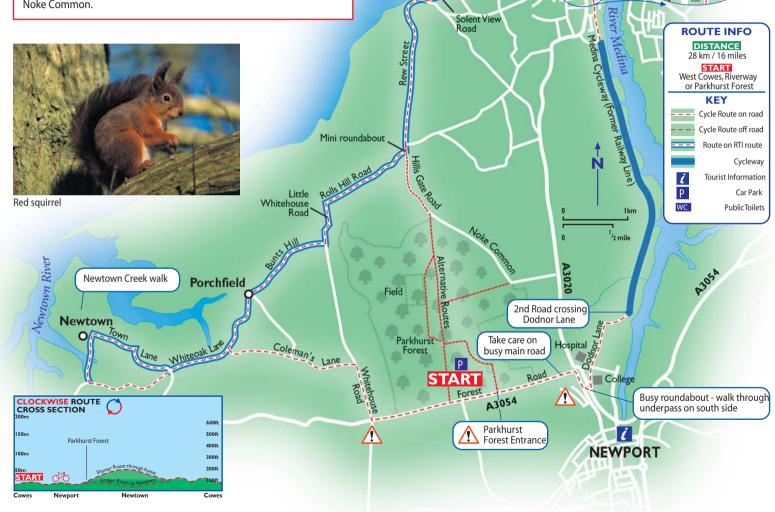

## Route 4 - Cowes

The off road, level, surfaced Medina cycleway between Cowes and Newport is ideal for a short there-and-back ride. The A3054 from St. Mary's Hospital is busy, but you are soon on quieter roads. Cycling is permitted on the gravel tracks in Parkhurst Forest, making an attractive variation of the route. Turn right with care into Main Entrance off the A3054, and take the gravel track on the left after the car park. Please note that there are no signs in the forest!